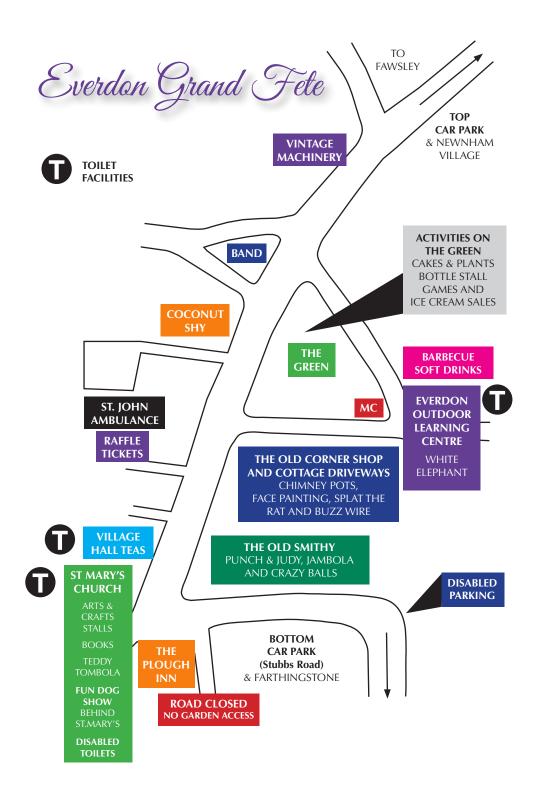

#### TOILETS:

Available at the Village Hall, Church and the Everdon Outdoor Learning Centre. **Disabled toilets are available in the Church.** 

Please dispose of any rubbish in the bins and bags provided.

# Stalls & Attractions...

### ATTRACTION

TeasBarbecueSoft DrinksArt CompetitionArts and CraftsBooksTeddy TombolaCoconut ShyCakes and PlantsBottle StallTreasure HuntWhite Elephants

Ice Cream Long Alley Skittles Pub Table Skittles Punch & Judy Jambola Crazy Balls Buzz Wire Chimney Pots Face Painting Splat the Rat

Vintage Cars and Machinery Pet Shop Stall Raffle Ticket Sales

#### LOCATION

The Village Hall
In front of the Everdon Outdoor Learning Centre
The Church
The Church
The Church
Verge opposite The Green
The Green
The Green
Inside Everdon Outdoor Learning Centre
The Green

The Green The Green

The Old Smithy

Old Corner Shop and Cottage Driveways

Verge at Daventry end of Village Churchyard Opposite The Green